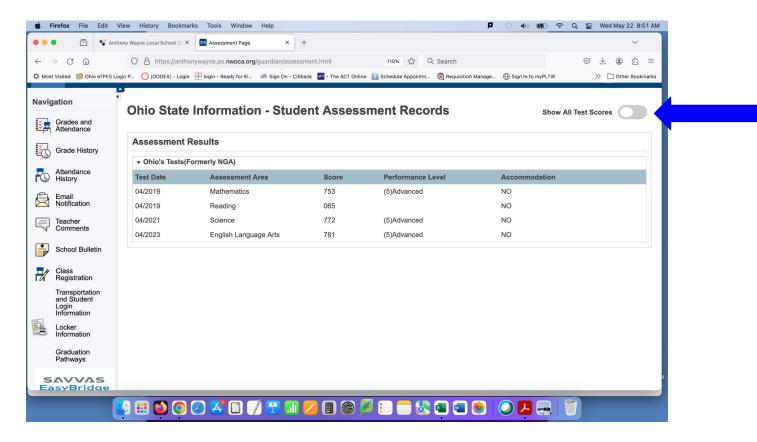

## Once logged in, scroll down to the "Assessments" option in the menu on the left hand side of the screen.

|                           | Teacher                             |          | М | Т | W | н | F | М | т | W | Η         | F | <b>_</b>                                                     |
|---------------------------|-------------------------------------|----------|---|---|---|---|---|---|---|---|-----------|---|--------------------------------------------------------------|
|                           | Comments                            | H(A)     |   |   |   |   |   |   |   |   |           |   | Home-Base 8th                                                |
|                           | School Bulletin                     | P1(A)    |   |   |   |   |   |   |   |   |           |   | Honors Social Studies 8  Email Karchner, Katharine - Rm: 221 |
| H                         | Registration                        | P2(A)    |   |   |   |   |   |   |   |   |           |   | Physical Education  Email Fillhard, Danielle - Rm: GYM       |
| THE REAL                  | and Student<br>Login<br>Information | P3(A)    |   |   |   |   |   |   |   |   |           |   | Spanish I                                                    |
|                           | Locker<br>Information               | P4(A)    |   |   |   |   |   |   |   |   |           |   | Career Connections in Industry  Email Meyer, Paul - Rm: 126  |
|                           | Graduation<br>Pathways              | P5-P6(A) |   |   |   |   |   |   |   |   |           |   | Math 8                                                       |
| SAVVAS<br>EasyBridge      |                                     | P7-P8(A) |   |   |   |   |   |   |   |   |           |   | Science 8<br>Email Stawicki, Jillian Sue - Rm: 208           |
|                           | My Schedule                         | P9(A)    |   |   |   |   |   |   |   |   |           |   | Lunch S2                                                     |
|                           | School<br>Information               | P10(A)   |   |   |   |   |   |   |   |   |           |   | Academic Assist                                              |
| <u></u>                   | Account<br>Preferences              | P11(A)   |   |   |   |   |   |   |   |   |           |   | Lang Arts 8<br>Email Melnyk, Megan - Rm: 210                 |
|                           | Registration<br>(2023-2024)         |          |   |   |   |   |   |   |   |   |           |   |                                                              |
| GPA (                     |                                     |          |   |   |   |   |   |   |   |   | GPA (Q4): |   |                                                              |
| Show dropped classes also |                                     |          |   |   |   |   |   |   |   |   |           |   |                                                              |

#### Click the toggle to show all test scores.

Test scores will be listed chronologically. Look for Spring 2024 scores. ACT and AP scores will also be listed for high school students.