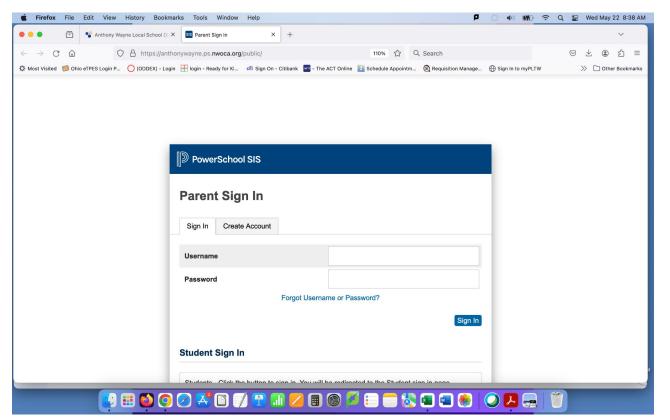

### **PowerSchool Parent Portal**

Ohio School Test (OST) Scores Access Instructions for Families

# Go to Powerschool under "Students & Families" on the District website.



### Sign into the PowerSchool Parent Portal



## Once logged in, scroll down to the "Assessments" option in the menu on the left hand side of the screen.

|                           | Teacher                             |          | М | Т | W | н | F | М | т | W | Η         | F | <b>_</b>                                                     |
|---------------------------|-------------------------------------|----------|---|---|---|---|---|---|---|---|-----------|---|--------------------------------------------------------------|
|                           | Comments                            | H(A)     |   |   |   |   |   |   |   |   |           |   | Home-Base 8th                                                |
|                           | School Bulletin                     | P1(A)    |   |   |   |   |   |   |   |   |