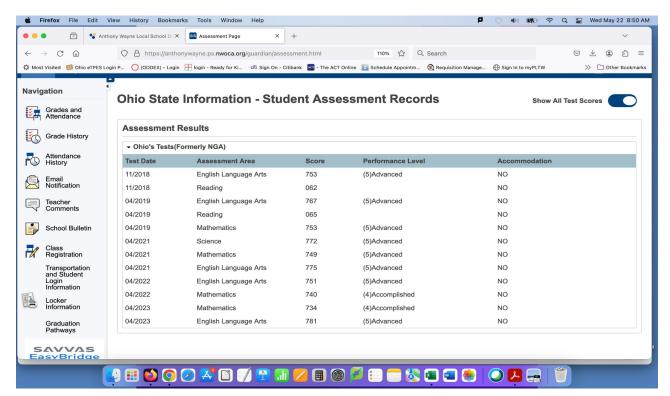

#### Click the toggle to show all test scores.

Test scores will be listed chronologically. Look for Spring 2024 scores. ACT and AP scores will also be listed for high school students.