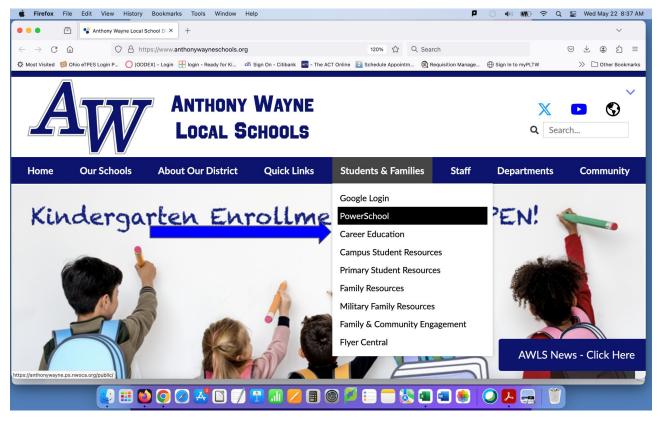

### **PowerSchool Parent Portal**

Ohio School Test (OST) Scores Access Instructions for Families

# Go to Powerschool under "Students & Families" on the District website.